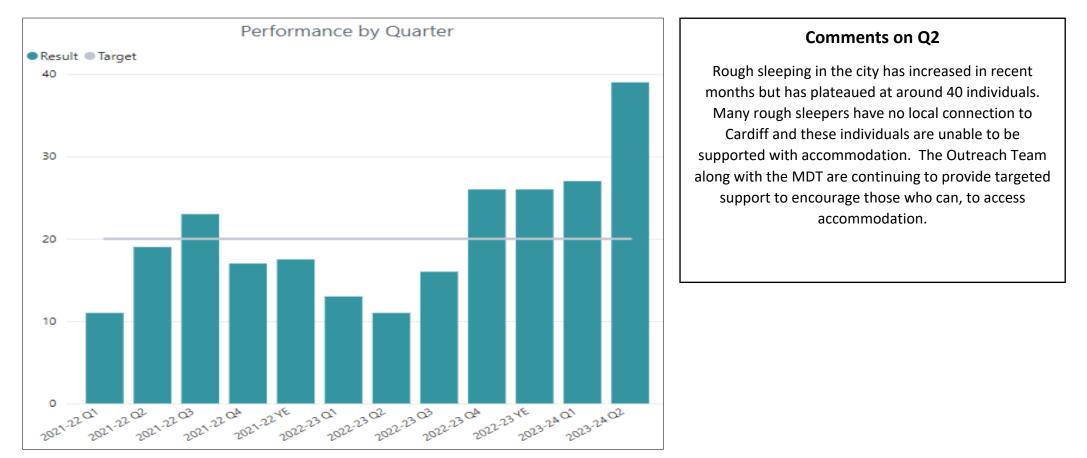

#### Wellbeing Objective: Supporting People Out of Poverty

| Corporate Performance Indicator                | 2021/22 Result | 2022/23<br>Result | 2023/24 Target | Q1 Result | Q2 Result |
|------------------------------------------------|----------------|-------------------|----------------|-----------|-----------|
| The total number of rough sleepers in the city | 17.5           | 26                | <20            | 27        | 39        |