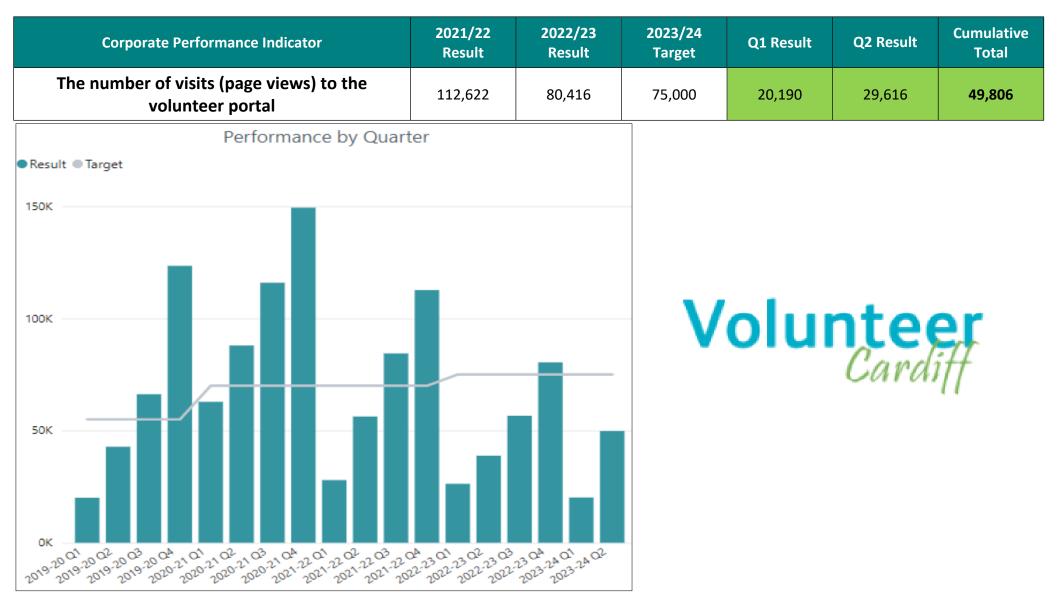

| Corporate Performance Indicator              | 2021/22<br>Result | 2022/23<br>Result | 2023/24<br>Target | Q1 Result | Q2 Result | Cumulative<br>Total |
|----------------------------------------------|-------------------|-------------------|-------------------|-----------|-----------|---------------------|
| The number of page views on the Hubs website | 111,006           | 360,678           | 300,000           | 100,705   | 131,521   | 232,226             |