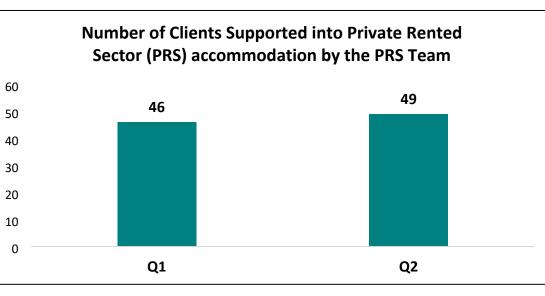

# Performance by Quarter **Comments on Q2** Result Target 50 Slightly under target for Q2, however on target for the year so far. 40 30 20 10 0 2023-24 Q1 2023-24 Q2 **Supporting Homeless Households – Core Data**