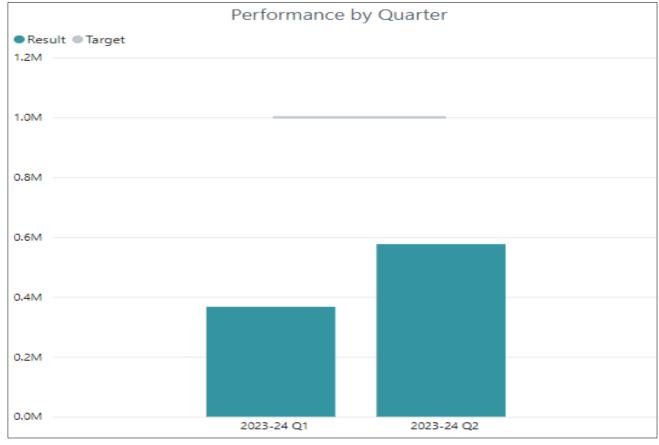

| Corporate Performance Indicator                        | 2021/22<br>Result | 2022/23<br>Result | 2023/24<br>Target | Q1 Result | Q2 Result | Cumulative<br>Total |
|--------------------------------------------------------|-------------------|-------------------|-------------------|-----------|-----------|---------------------|
| The number of in-person visitors to libraries and Hubs | New               | New               | 1.5 million       | 477,655   | 540,726   | 1,018,381           |
| across the city                                        | Measure           | Measure           | 1.5 11111011      | 477,055   | 540,720   | 1,010,301           |