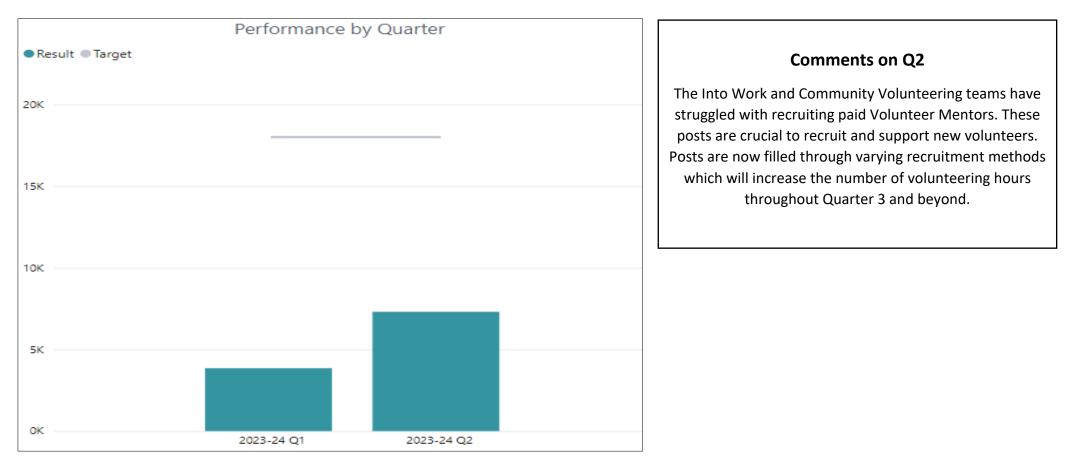

| Corporate Performance Indicator                                        | 2021/22<br>Result | 2022/23<br>Result | 2023/24<br>Target | Q1 Result | Q2 Result | Cumulative<br>Total |
|------------------------------------------------------------------------|-------------------|-------------------|-------------------|-----------|-----------|---------------------|
| The number of hours given volunteering within<br>Housing & Communities | New Measure       | New<br>Measure    | 18,000            | 3,850     | 3,454     | 7,304               |