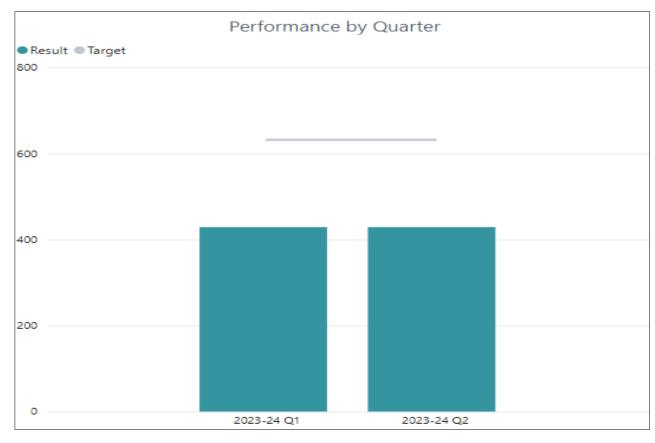

|
|---------------------------------------------------------------------------------------------------------------------------------------------------------------------------------------------------|----------------|----------------|-------------------------------------------------------|------------------------------------------------|------------------------------------------------|
| The number of homes capable of being delivered on<br>approved sites in the housing development<br>programme (Target to be achieved by September 2023.<br>Sites for 3,368 homes already approved.) | New Measure    | New Measure    | 4,000 by<br>September 2023<br>(an increase of<br>632) | 59 sites capable<br>of providing 3797<br>homes | 59 sites capable<br>of providing 3797<br>homes |





| Corporate Performance Indicator                                                                                                            | 2021/22 Result | 2022/23 Result | 2023/24 Target      | Q1 Result | Q2 Result |
|--------------------------------------------------------------------------------------------------------------------------------------------|----------------|----------------|---------------------|-----------|-----------|
| Total number of new Council homes completed<br>through the current housing delivery programme<br>(Target to be achieved by December 2023.) | New Measure    | New Measure    | 1,000<br>cumulative | 862       | 890       |





| Corporate Performance Indicator