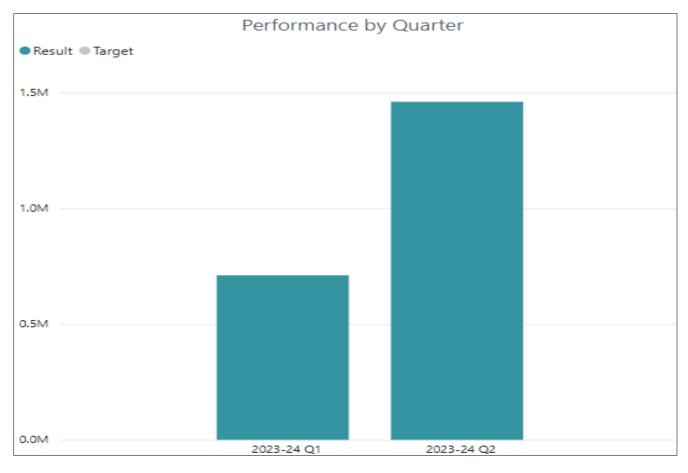

| Corporate Performance Indicator                                                  | 2021/22<br>Result | 2022/23<br>Result | 2023/24<br>Target | Q1 Result | Q2 Result | Cumulative<br>Total |
|----------------------------------------------------------------------------------|-------------------|-------------------|-------------------|-----------|-----------|---------------------|
| The number of physical books borrowed from libraries and<br>Hubs across the city | New<br>Measure    | New<br>Measure    | 1.4 million       | 458,628   | 512,742   | 971,370             |