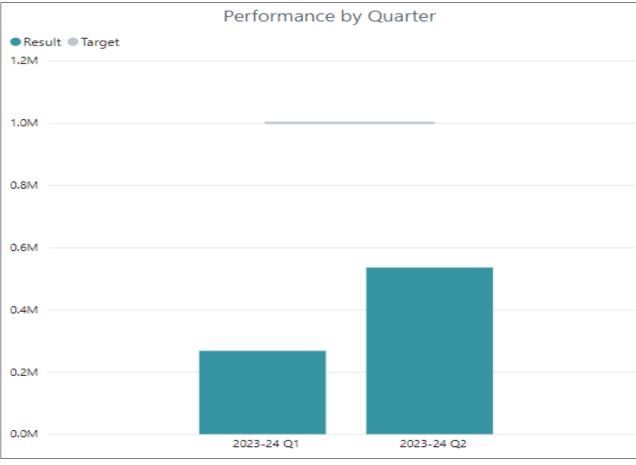

| Corporate Performance Indicator                                                                                                                                                                   | 2021/22 Result | 2022/23 Result | 2023/24 Target                                        | Q1 Result                                      | Q2 Result                                      |
|---------------------------------------------------------------------------------------------------------------------------------------------------------------------------------------------------|----------------|----------------|-------------------------------------------------------|------------------------------------------------|------------------------------------------------|
| The number of homes capable of being delivered on<br>approved sites in the housing development<br>programme (Target to be achieved by September 2023.<br>Sites for 3,368 homes already approved.) | New Measure    | New Measure    | 4,000 by<br>September 2023<br>(an increase of<br>632) | 59 sites capable<br>of providing 3797<br>homes | 59 sites capable<br>of providing 3797<br>homes |

| Corporate Performance Indicator                                                                                                            | 2021/22 Result | 2022/23 Result | 2023/24 Target      | Q1 Result | Q2 Result |
|--------------------------------------------------------------------------------------------------------------------------------------------|----------------|----------------|---------------------|-----------|-----------|
| Total number of new Council homes completed<br>through the current housing delivery programme<br>(Target to be achieved by December 2023.) | New Measure    | New Measure    | 1,000<br>cumulative | 862       | 890       |