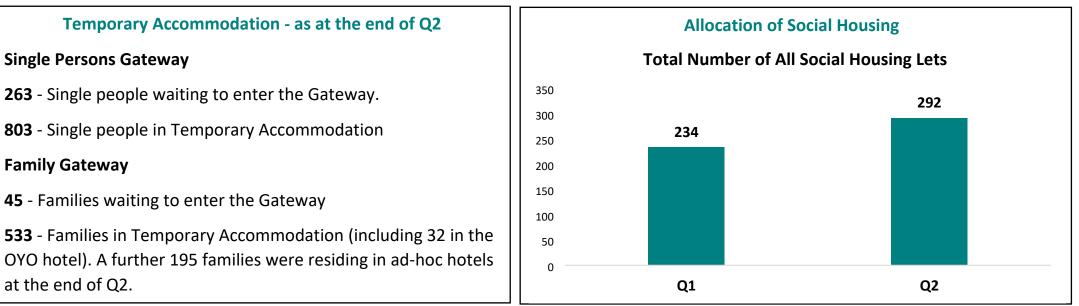

# Performance by Quarter **Comments on Q2** Result Target 50 Slightly under target for Q2, however on target for the year so far. 40 30 20 10 0 2023-24 Q1 2023-24 Q2 **Supporting Homeless Households – Core Data**

#### **Providing Accommodation – Core Data**