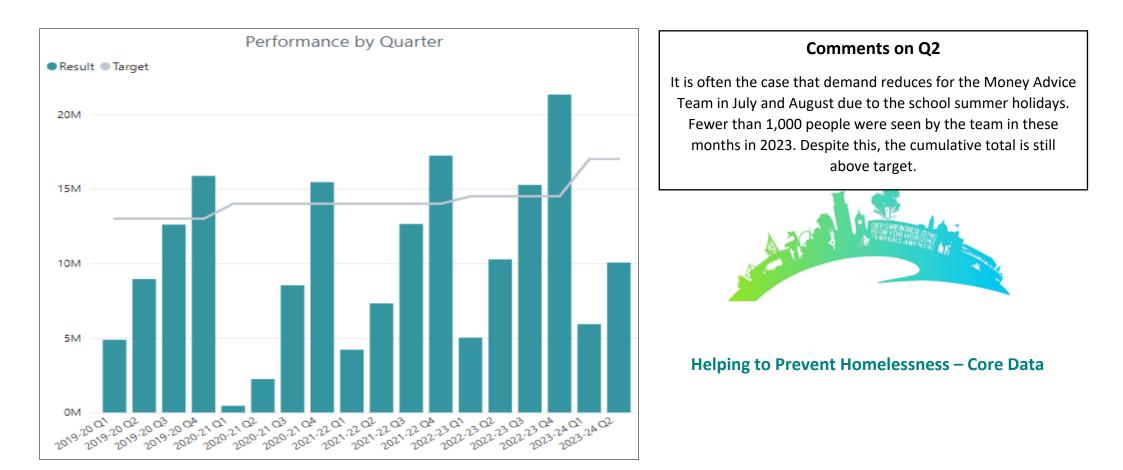

# Performance by Quarter **Comments on Q2** Result Target 50 Slightly under target for Q2, however on target for the year so far. 40 30 20 10 0 2023-24 Q1 2023-24 Q2 **Supporting Homeless Households – Core Data**