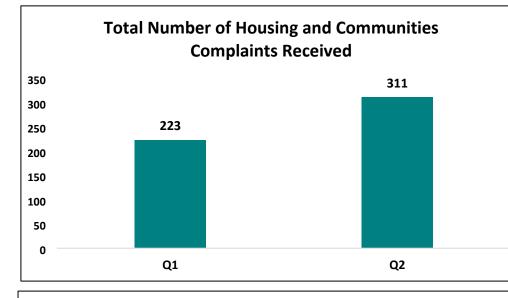

# HOUSING & COMMUNITIES – PERFORMANCE REPORT QUARTER 1 & 2 2023 -24

**Housing & Communities Complaints** 

In Q1 a total of **255** complaints were completed and in Q2 a total of **383** complaints were completed. The increase in the number of complaints completed is due to a review of the Complaints Team, which has resulted in more streamlined processes and a quicker completion of cases. A complaint may be in relation to multiple areas of Housing and Communities, and all of these are recorded in the graphs below. The largest number of complaints completed in both quarters relate to the housing repair section; however, these figures must be looked at against the total number of repair jobs completed.

In Q1, **170** complaints completed had a housing repair element to the complaint, however a total of **12,741** repairs were completed. In Q2, **335** complaints completed had a housing repair element to the complaint, however a total of **12,443** repairs were completed.