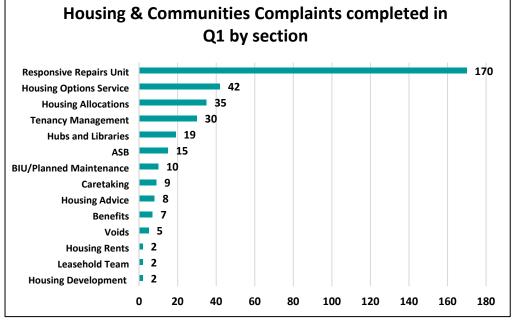

# HOUSING & COMMUNITIES – PERFORMANCE REPORT QUARTER 1 & 2 2023 -24

**Housing & Communities Complaints** 

In Q1 a total of **255** complaints were completed and in Q2 a total of **383** complaints were completed. The increase in the number of complaints completed is due to a review of the Complaints Team, which has resulted in more streamlined processes and a quicker completion of cases. A complaint may be in relation to multiple areas of Housing and Communities, and all of these are recorded in the graphs below. The largest number of complaints completed in both quarters relate to the housing repair section; however, these figures must be looked at against the total number of repair jobs completed.

In Q1, **170** complaints completed had a housing repair element to the complaint, however a total of **12,741** repairs were completed. In Q2, **335** complaints completed had a housing repair element to the complaint, however a total of **12,443** repairs were completed.