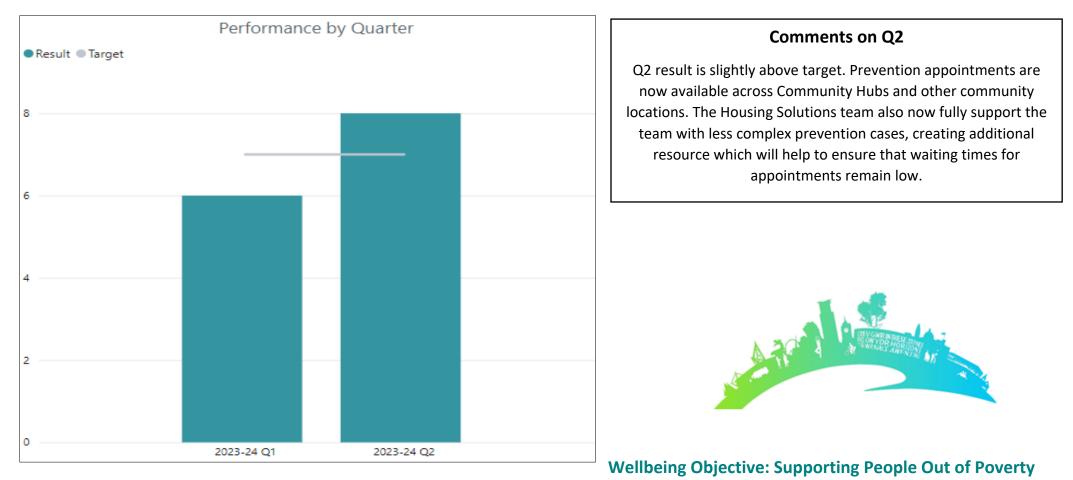

Wellbeing Objective: Supporting People Out of Poverty

| Corporate Performance Indicator                                       | 2021/22 Result | 2022/23<br>Result | 2023/24 Target | Q1 Result | Q2 Result |
|-----------------------------------------------------------------------|----------------|-------------------|----------------|-----------|-----------|
| The average waiting time for a homelessness<br>prevention appointment | New measure    | New measure       | <7 days        | 6 days    | 8 days    |