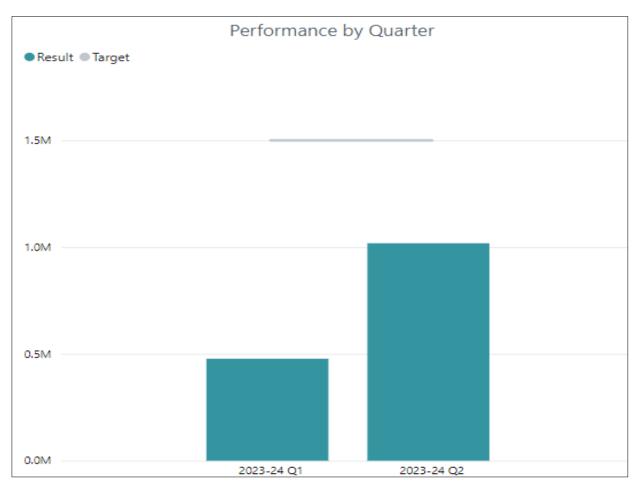

| Corporate Performance Indicator                             | 2021/22<br>Result | 2022/23<br>Result | 2023/24<br>Target     | Q1 Result | Q2 Result | Cumulative<br>Total |
|-------------------------------------------------------------|-------------------|-------------------|-----------------------|-----------|-----------|---------------------|
| The number of virtual visits to our 24-hour digital library | New<br>Measure    | New<br>Measure    | Baseline<br>being set | 710,209   | 749,594   | 1,459,803           |