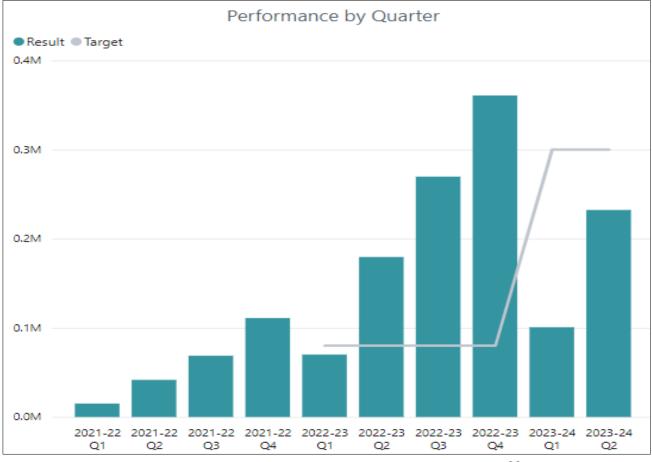

# Wellbeing Objective: Supporting People Out of Poverty

| Corporate Performance Indicator                                                                 | erformance Indicator 2021/22 Result |     | 2023/24 Target  | 023/24 Target Q1 Result Q2 Result             |     |  |  |  |  |
|-------------------------------------------------------------------------------------------------|-------------------------------------|-----|-----------------|-----------------------------------------------|-----|--|--|--|--|
| The percentage of clients utilising Housing First for whom the cycle of homelessness was broken | 93%                                 | 94% | 85%             | 93%                                           | 94% |  |  |  |  |
| Performance by Qua Result Target                                                                |                                     |     |                 |                                               |     |  |  |  |  |
| 80                                                                                              |                                     |     |                 |                                               |     |  |  |  |  |
| 40                                                                                              |                                     |     |                 |                                               |     |  |  |  |  |
| 20                                                                                              |                                     |     | ۸. <sup>۲</sup> | CEV CARE MILLER<br>CEV CARE MILLER<br>CENTRON |     |  |  |  |  |
| 2019 2019 2019 2019 2020 2020 2020 2020                                                         |                                     |     |                 |                                               |     |  |  |  |  |