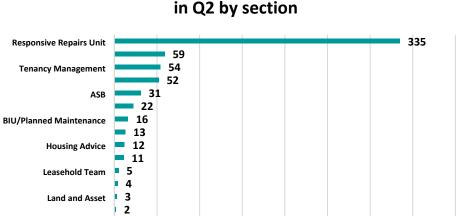

# HOUSING & COMMUNITIES – PERFORMANCE REPORT QUARTER 1 & 2 2023 -24

**Housing & Communities Complaints** 

In Q1 a total of **255** complaints were completed and in Q2 a total of **383** complaints were completed. The increase in the number of complaints completed is due to a review of the Complaints Team, which has resulted in more streamlined processes and a quicker completion of cases. A complaint may be in relation to multiple areas of Housing and Communities, and all of these are recorded in the graphs below. The largest number of complaints completed in both quarters relate to the housing repair section; however, these figures must be looked at against the total number of repair jobs completed.

In Q1, **170** complaints completed had a housing repair element to the complaint, however a total of **12,741** repairs were completed. In Q2, **335** complaints completed had a housing repair element to the complaint, however a total of **12,443** repairs were completed.

#### Housing & Communities Complaints completed in Q2 by section