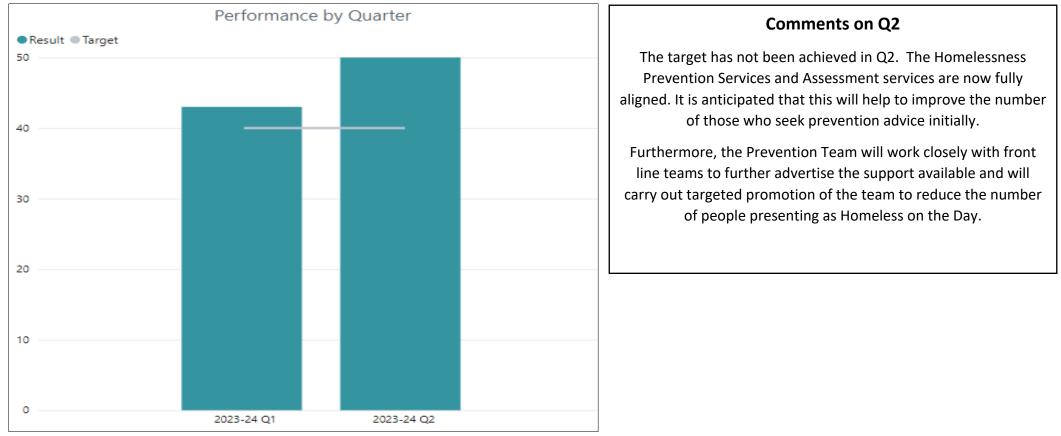

# Wellbeing Objective: Supporting People Out of Poverty

| Corporate Performance Indicator                                                                                                               | 2021/22 Result | 2022/23<br>Result | 2023/24 Target | Q1 Result | Q2 Result |
|-----------------------------------------------------------------------------------------------------------------------------------------------|----------------|-------------------|----------------|-----------|-----------|
| The percentage of people presenting to the<br>homelessness service who are homeless on the<br>day, without previously seeking prevention help | New measure    | New measure       | <40%           | 43%       | 50%       |