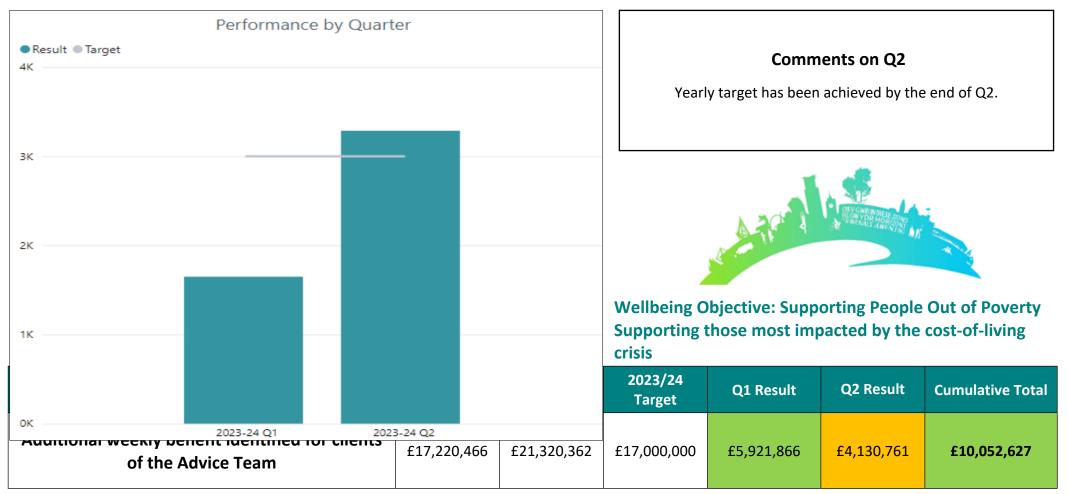

#### #GweithioDrosGaerdydd #GweithioDrosochChi

#WorkingForCardiff #WorkingForYou

Wellbeing Objective: Supporting People Out of Poverty Supporting those most impacted by the cost-of-living crisis

| Corporate Performance Indicator                                                        | 2021/22<br>Result | 2022/23<br>Result | 2023/24<br>Target | Q1 Result | Q2 Result | Cumulative Total |
|----------------------------------------------------------------------------------------|-------------------|-------------------|-------------------|-----------|-----------|------------------|
| The number of customers supported and assisted with Universal Credit financial support | 3,708             | 5,989             | 3,000             | 1,649     | 1,638     | 3,287            |

Wellbeing Objective: Supporting People Out of Poverty