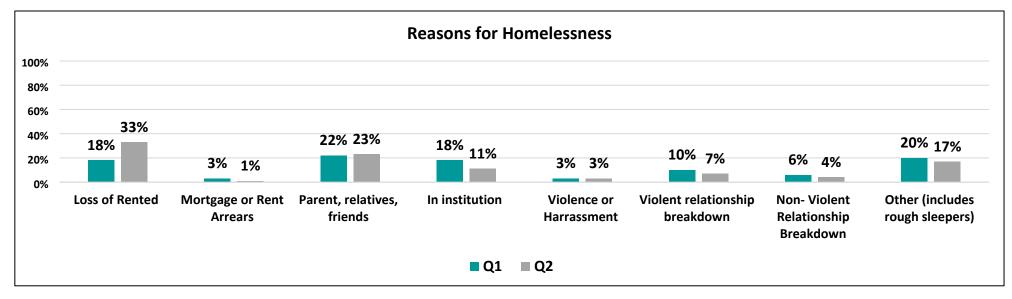

rmance Indicator                                               | 2021/22<br>Result | 2022/23<br>Result | 2023/24<br>Target | Q1 Result | Q2 Result | Cumulative Total |  |  |  |  |  |
| The number of additional properties on the                                    | New               | New               | 40                | 12        | 8         | 20               |  |  |  |  |  |
| Leasing Scheme Wales                                                          | measure           | measure           |                   |           |           |                  |  |  |  |  |  |

# Performance by Quarter **Comments on Q2** Result Target 50 Slightly under target for Q2, however on target for the year so far. 40 30 20 10 0 2023-24 Q1 2023-24 Q2 **Supporting Homeless Households – Core Data**







#### **Providing Accommodation – Core Data**



#### Wellbeing Objective: Supporting People Out of Poverty

| Corporate Performance Indicator                | 2021/22 Result | 2022/23<br>Result | 2023/24 Target | Q1 Result | Q2 Result |
|------------------------------------------------|----------------|-------------------|----------------|-----------|-----------|
| The total number of rough sleepers in the city | 17.5           | 26                | <20            | 27        | 39        |



# Wellbeing Objective: Supporting People Out of Poverty

| Corporate Performance Indicator                                                                 | erformance Indicator 2021/22 Result |     | 2023/24 Target  | 023/24 Target Q1 Result Q2 Result             |     |  |  |  |  |
|------------