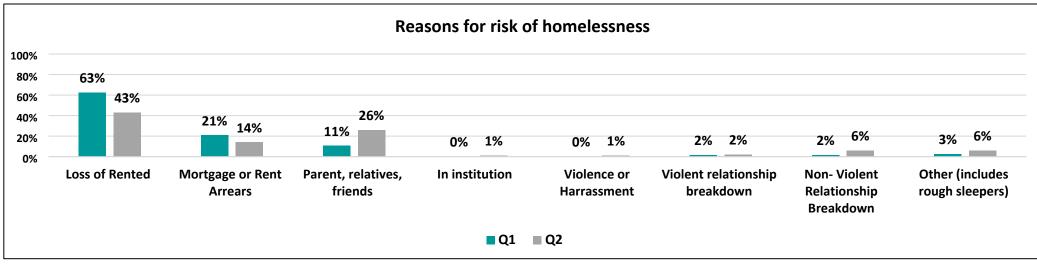

# Embedding our new approach to tackling homelessness and ending rough sleeping

| Corporate Performance Indicator                                                                             | 2021/22 Result |     | Result                   |                                                                                                                                                           | Q1 Result                                                                                     | Q2 Result                                                                       |
|-------------------------------------------------------------------------------------------------------------|----------------|-----|--------------------------|-----------------------------------------------------------------------------------------------------------------------------------------------------------|-----------------------------------------------------------------------------------------------|---------------------------------------------------------------------------------|
| e percentage of households threatened with<br>homelessness successfully prevented from<br>becoming homeless | 80%            | 79% |                          |                                                                                                                                                           | 76%                                                                                           |                                                                                 |
| Performance by Quarte                                                                                       | r              |     |                          | Cor                                                                                                                                                       | nments on Q2                                                                                  |                                                                                 |
|                                                                                                             |                |     | im<br>pres<br>pr<br>seve | average percentage i<br>provement on Q1. The<br>enting to the homel<br>ivate landlord is selli<br>eral reasons including<br>egislation. These cas<br>beco | ne highest number of<br>essness services are<br>ng their property/ie<br>g interest rate incre | of those that are<br>doing so as their<br>s. This is due to<br>ases and changes |