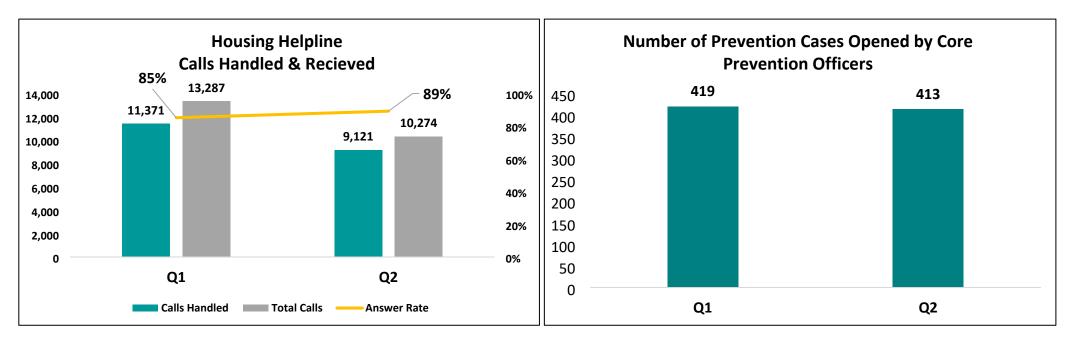

# Embedding our new approach to tackling homelessness and ending rough sleeping

| Corporate Performance Indicator                                                                             | 2021/22 Result |     | Result                   |                                                                                                                                                           | Q1 Result                                                                                     | Q2 Result                                                                       |
|-------------------------------------------------------------------------------------------------------------|----------------|-----|--------------------------|-----------------------------------------------------------------------------------------------------------------------------------------------------------|-----------------------------------------------------------------------------------------------|---------------------------------------------------------------------------------|
| e percentage of households threatened with<br>homelessness successfully prevented from<br>becoming homeless | 80%            | 79% |                          |                                                                                                                                                           | 76%                                                                                           |                                                                                 |
| Performance by Quarte                                                                                       | r              |     |                          | Cor                                                                                                                                                       | nments on Q2                                                                                  |                                                                                 |
|                                                                                                             |                |     | im<br>pres<br>pr<br>seve | average percentage i<br>provement on Q1. The<br>enting to the homel<br>ivate landlord is selli<br>eral reasons including<br>egislation. These cas<br>beco | ne highest number of<br>essness services are<br>ng their property/ie<br>g interest rate incre | of those that are<br>doing so as their<br>s. This is due to<br>ases and changes |