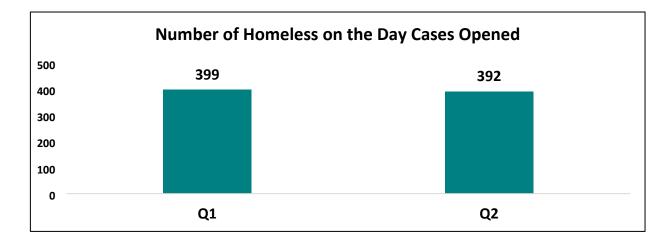

# HOUSING & COMMUNITIES – PERFORMANCE REPORT QUARTER 1 & 2 2023 -24

**Housing & Communities Complaints** 

In Q1 a total of **255** complaints were completed and in Q2 a total of **383** complaints were completed. The increase in the number of complaints completed is due to a review of the Complaints Team, which has resulted in more streamlined processes and a quicker completion of cases. A complaint may be in relation to multiple areas of Housing and Communities, and all of these are recorded in the graphs below. The largest number of complaints completed in both quarters relate to the housing repair section; however, these figures must be looked at against the total number of repair jobs completed.

In Q1, **170** complaints completed had a housing repair element to the complaint, however a total of **12,741** repairs were completed. In Q2, **335** complaints completed had a housing repair element to the complaint, however a total of **12,443** repairs were completed.