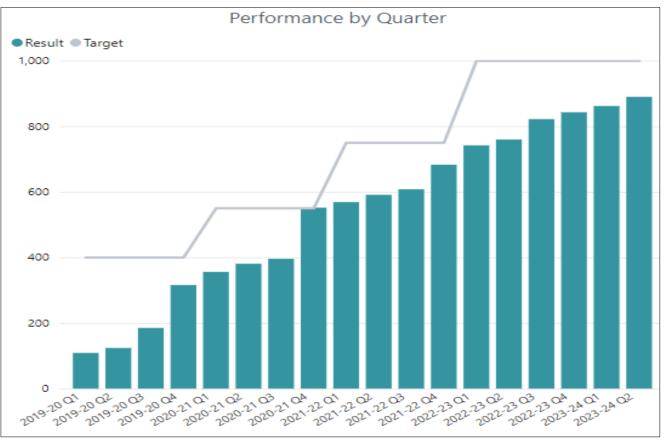

# Wellbeing Objective: Supporting People Out of Poverty

| Corporate Performance Indicator                                                                 | erformance Indicator 2021/22 Result |     | 2023/24 Target  | 023/24 Target Q1 Result Q2 Result             |     |  |  |  |  |
|-------------------------------------------------------------------------------------------------|-------------------------------------|-----|-----------------|-----------------------------------------------|-----|--|--|--|--|
| The percentage of clients utilising Housing First for whom the cycle of homelessness was broken | 93%                                 | 94% | 85%             | 93%                                           | 94% |  |  |  |  |
| Performance by Qua Result Target                                                                |                                     |     |                 |                                               |     |  |  |  |  |
| 80                                                                                              |                                     |     |                 |                                               |     |  |  |  |  |
| 40                                                                                              |                                     |     |                 |                                               |     |  |  |  |  |
| 20                                                                                              |                                     |     | ۸. <sup>۲</sup> | CEV CARE MILLER<br>CEV CARE MILLER<br>CENTRON |     |  |  |  |  |
| 2019 2019 2019 2019 2020 2020 2020 2020                                                         |                                     |     |                 |                                               |     |  |  |  |  |