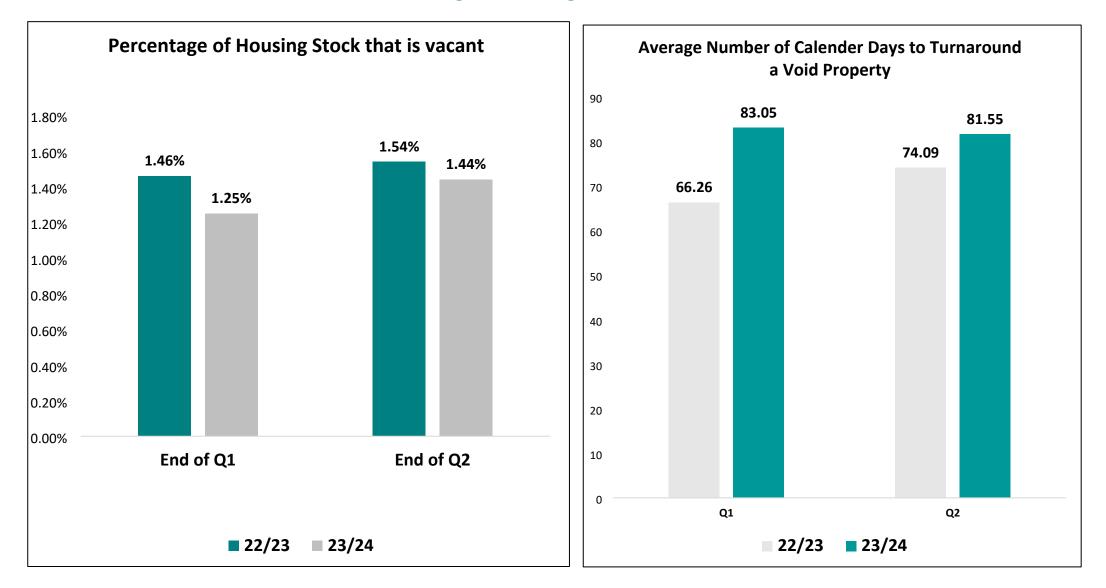

#### Maintaining our Housing Stock – Core Data

HOUSING & COMMUNITIES – PERFORMANCE REPORT QUARTER 1 & 2 2023 -24

#### **Responsive Repairs – Core Data**